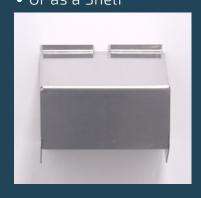

**INTRODUCING** 

## RAPIDLINE HAND SANITISING STATION

Comes with Stand, Drip Tray, Plastic Refillable Bottle & Automatic Dispenser

## Reversible Tray

• Use as Drip Tray



• Or as a Shelf



## Automatic Dispenser

- Comes with 1L Refillable Container.
  Rapidline Gel Sanitiser refills
  available in cartons of 10 x 1L bottles
  (Not included)
- Easy to refill
- Gel dispenses approximately 1.33ml; 750 dispenses per litre.
- Requires 4 x C batteries. (Batteries not included)
- 12 month warranty on Dispenser

## White Powdercoat Stand

- Easy to assemble, durable stand comes in a subtle design to suit any space
- Can be easily mounted to the floor or left as a portable station
- Does not require main power or plumbing
- Lifetime warranty on Stand
- Instruction label included