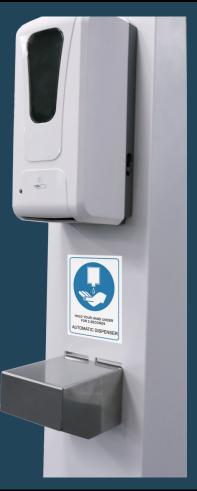

## Automatic Dispenser

- Comes with 1L Refillable Container.
  Rapidline Gel Sanitiser refills
  available in cartons of 10 x 1L bottles
  (Not included)
- Easy to refill
- Gel dispenses approximately 1.33ml; 750 dispenses per litre.
- Requires 4 x C batteries. (Batteries not included)
- 12 month warranty on Dispenser

## White Powdercoat Stand

- Easy to assemble, durable stand comes in a subtle design to suit any space
- Can be easily mounted to the floor or left as a portable station
- Does not require main power or plumbing
- Lifetime warranty on Stand
- Instruction label included