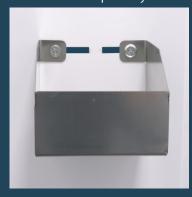

**INTRODUCING** 

## RAPIDLINE HAND SANITISING STATION

Comes with Stand, Drip Tray, Plastic Refillable Bottle & Automatic Dispenser

## Reversible Tray

• Use as Drip Tray



• Or as a Shelf



## Automatic Dispenser

- Comes with 1L Refillable Container.
  Rapidline Gel Sanitiser refills
  available in cartons of 10 x 1L bottles
  (Not included)
- Easy to refill
- Gel dispenses approximately 1.33ml; 750 dispenses per litre.
- Requires 4 x C batteries. (Batteries not included)
- 12 month warranty on Dispenser

## White Powdercoat Stand

- Easy to assemble, durable stand comes in a subtle design to suit any space
- Can be easily mounted to the floor or left as a portable station
- Does not require main power or plumbing
- Lifetime warranty on Stand
- Instruction label included